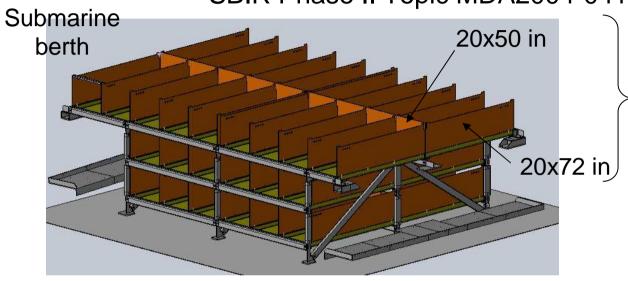

## **Fire Separators for Submarine Berth (NAVSEA)**

## SBIR Phase II Topic MDA2004-041

Fire separator made by LFRM and phenolic face sheet

Phenolic laminate