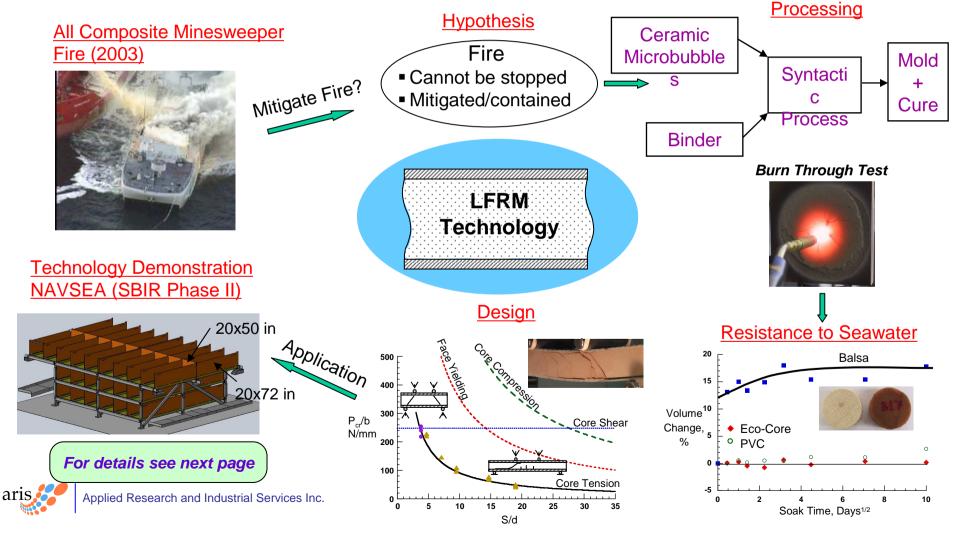

## Lightweight Fire Resistant Material (LFRM) for Transportation Applications

LFRM is a low density material having superior mechanical, thermal insulation properties, high temperature stability, and outstanding fire and sea water resistance. Main applications of LFRM includes transportation such as ships, subway trains, submarines etc and building construction wherever the fire is a primary issue. ARIS has pioneered the production and customization of this material for aerospace, marine, transportation and construction industries.